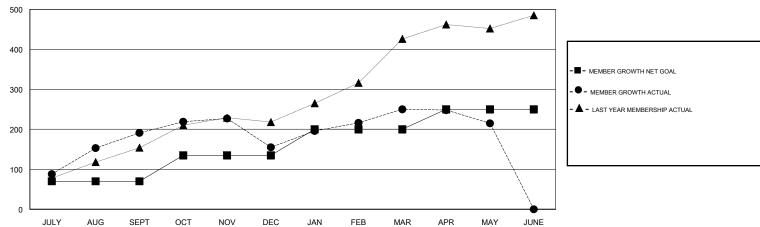

## GOALS AND ACTUAL MEMBERS CUMULATIVE

| DROPPED CLUBS: 8  DROPPED MEMBERS |     | 77 CLUBS OF 99 ADDED 1 OR MORE<br>NEW MEMBERS | GENDER DISTRIBUTION  MALE 2,392 (74.84%)  FEMALE 804 (25.16%)  Women Percentage Fiscal Year Goal: 30% |  |  |
|-----------------------------------|-----|-----------------------------------------------|-------------------------------------------------------------------------------------------------------|--|--|
| DECEASED                          | 2   | CLICK HERE FOR CUMULATIVE                     | TOTAL FAMILY UNIT MEMBERS                                                                             |  |  |
| CLUB CANCELLED                    | 67  | MEMBERSHIP DATA                               | FAMILY MEMBERS PAYING HALF                                                                            |  |  |
| OTHER                             | 215 |                                               |                                                                                                       |  |  |
| TOTAL                             | 284 |                                               |                                                                                                       |  |  |