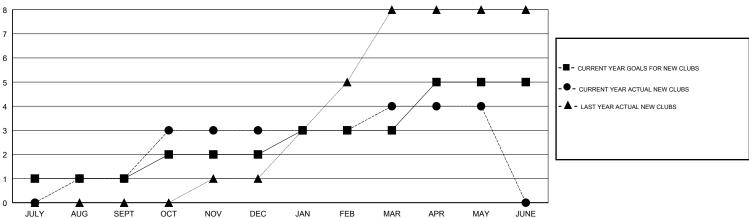

| 2             | JULY/AUG/SEPT         | 70                        | 273                     | 74                                                 |
| OCT/NOV/DEC           | 1             | 2         | 6             | OCT/NOV/DEC           | 65                        | 100                     | 133                                                |
| JAN/FEB/MAR           | 1             | 1         | 0             | JAN/FEB/MAR           | 65                        | 157                     | 25                                                 |
| APR/MAY/JUNE          | 2             | 0         | 0             | APR/MAY/JUNE          | 50                        | 20                      | 52                                                 |

## GOALS AND ACTUAL NEW CLUBS CUMULATIVE



## GOALS AND ACTUAL MEMBERS CUMULATIVE



| DROPPED CLUBS: 8  DROPPED MEMBERS |     | 77 CLUBS OF 99 ADDED 1 OR MORE<br>NEW MEMBERS | GENDER DISTRIBUTION  MALE 2,392 (74.84%)  FEMALE 804 (25.16%)  Women Percentage Fiscal Year Goal: 30% |  |  |
|-----------------------------------|-----|-----------------------------------------------|-------------------------------------------------------------------------------------------------------|--|--|
| DECEASED                          | 2   | CLICK HERE FOR CUMULATIVE                     | TOTAL FAMILY UNIT MEMBERS                                                                             |  |  |
| CLUB CANCELLED                    | 67  | MEMBERSHIP DATA                               | FAMILY MEMBERS PAYING HALF